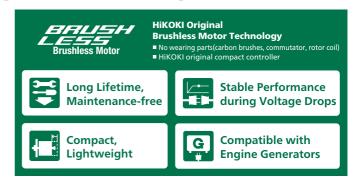

## 1. Brake System 😰

Reduces the time required for the motor to stop when the tool is turned off, enabling more efficient work.

Use only the wheel washer supplied (No.374314) with the tool. Please do not use any other wheel washers.

### 2. 0-Voltage Restart Protection

Prevents the tool from restarting after the power has been temporarily cut off during operation to avoid accidents.

#### 3. Kickback Protection

Detects a sudden drop in motor rotation speed and rapidly stops the motor to reduce the reaction force (kickback).

## 4. Trigger Switch with Off-Lock

Prevents an accidental start, which may cause a serious injury or accident.

#### 5. Overload Protection

#### 6. Soft Start