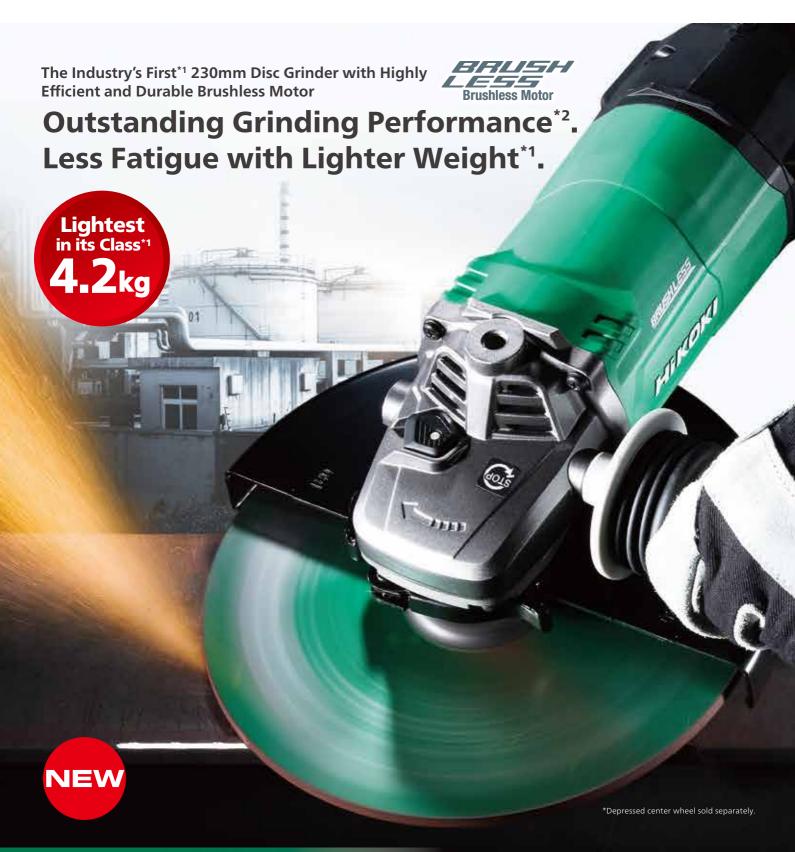

# Outstanding Grinding Performance\*1. Less Fatigue with Lighter Weight\*2.

The industry's first\*2 230mm disc grinder with highly efficient and durable brushless motor provides approx. 25% higher\*1 grinding performance and less fatigue with lighter weight\*2.

#### Specifications

| Model                                       |                     | G 23BYE                                                            |
|---------------------------------------------|---------------------|--------------------------------------------------------------------|
| Wheel                                       | Outer Dia.          | 230mm                                                              |
|                                             | Hole Dia.           | 22.23mm                                                            |
| Spindle Thread                              |                     | M14 x 2                                                            |
| Power Input                                 |                     | 2,200W                                                             |
| No Load Speed                               |                     | 6,600/min                                                          |
| Overall Length                              |                     | 468mm                                                              |
| Weight* <sup>3</sup>                        |                     | 4.2kg                                                              |
| Vibration Total Values (triax vector sum)*4 | Surface<br>Grinding | Vibration Emission Value, aH,<br>AG=10.3m/s² Uncertainty K=1.5m/s² |
| Standard Accessories                        |                     | Side Handle, Wrench                                                |