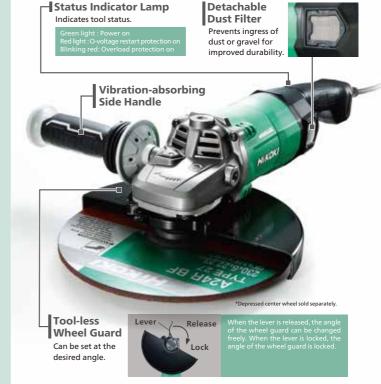

## **High Level of Safety**

## 1. Brake System 😰

Reduces the time required for the motor to stop when the tool is turned off, enabling more efficient work.

Use only the wheel washer supplied (No.374314) with the tool. Please do not use any other wheel washers.

### 2. 0-Voltage Restart Protection

Prevents the tool from restarting after the power has been temporarily cut off during operation to avoid accidents.

#### 3. Kickback Protection

Detects a sudden drop in motor rotation speed and rapidly stops the motor to reduce the reaction force (kickback).

## 4. Trigger Switch with Off-Lock

Prevents an accidental start, which may cause a serious injury or accident.

#### 5. Overload Protection

#### 6. Soft Start